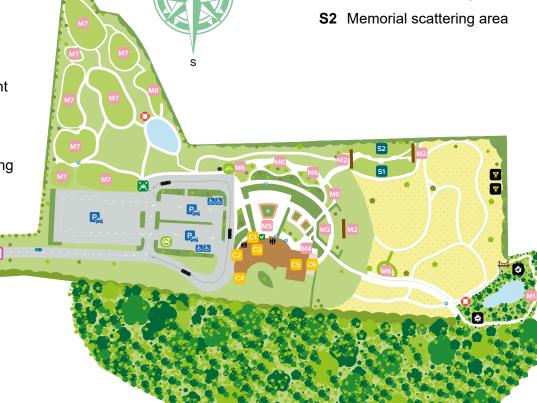

# Map of plot areas

### Key

- Entrance/Exit
- 🔼 Car park
- Disabled bay
- Pathway
- Pond
- Grass
- Native trees/shrubs/ hedgerows
- Trees
- Woodland
- Wildflower meadow
- Hearse/limousine only
- Driveway
- Bat box
- Bird box
- Fire assembly point
- **Beehives**
- **Toilets**
- Electric car charging point
- Life buoy
- ₩ Bridge
- Water tap
- Defibrillator
- Bicycle parking

#### Crematorium:

- C1 Admin office
- C2 Service hall entrance
- C3 Service hall
- C4 Waiting area
- C5 Crematory
- C6 Compound area

#### **Memorial areas:**

- M1 Woodland glade
- M2 Obelisk memorials
- M3 Garden of remembrance
- M4 Book of remembrance
- M5 Flower courtyard
- M6 Memorial garden
- M7 Memorial mounds
- M8 Children's memorial area

#### Scattering areas:

\$1 Memorial scattering area